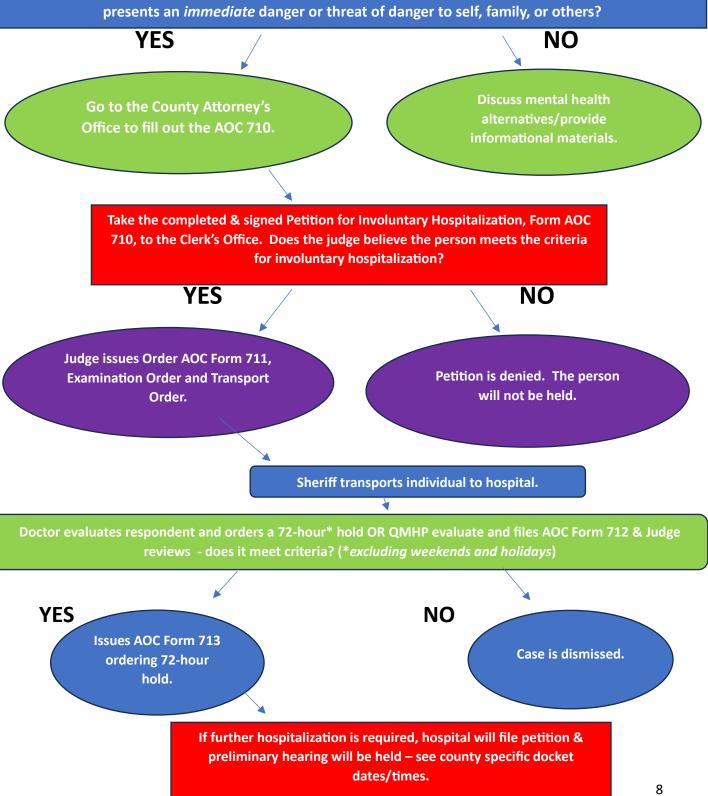

#### 60/360 DAY PETITION FOR INVOLUNTARY HOSPITALIZATION FILED BY INTERESTED PARTY (NOT FILED BY QMHP) KRS 202A.051

Does the interested party have reasonable grounds to believe that the person is mentally ill and presents an immediate danger or threat of danger to self, family, or others?

#### PETITION FILED BY FAMILY/FRIENDS/INTERESTED PARTIES:

**STEP ONE:** The petition may be obtained from the appropriate County Attorney's Office, where it must be completed before it is filed with the Circuit Court Clerk's Office.

**STEP TWO**: Upon receipt of a petition, the District Court Judge will review the petition to determine whether to issue a mental health warrant. If so, the court will order law enforcement (typically the county sheriff) to serve the warrant on the respondent and will transport the respondent to a behavioral health hospital (most likely SUN) for evaluation and a seventy-two (72) hour hold.

**STEP THREE**: Sun Behavioral Health will perform two (2) evaluations of respondent, and a preliminary hearing will be scheduled for the appropriate county's involuntary hospitalization docket unless one or both of the evaluations indicate that further treatment is not necessary, then respondent will be released from treatment and the proceedings will be dismissed.

**STEP FOUR**: If both evaluations indicate further treatment is necessary, the County Attorney's Office will present the evaluations to the District Court Judge at the scheduled court hearing, and the Judge will determine if probable cause exists to refer the respondent for treatment longer than 72 hours.

**STEP FIVE**: If a Judge finds that probable cause exists, the respondent will be referred to Eastern State Hospital in Fayette County, Kentucky, and the originating county's jurisdiction ends. If the Court finds no probable cause exists to involuntarily hospitalize longer than 72 hours, the proceedings will be dismissed, and the respondent will be released from treatment.

**STEP SIX**: For individuals transported to Eastern State Hospital, Fayette County has a final hearing to determine the period of hospitalization.

<sup>\*</sup> A petition for involuntary hospitalization may be filed by a qualified medical professional, police officer, jail staff, County or Commonwealth's Attorney, spouse, *relative, friend, guardian, or other interested person* in the county where the person to be hospitalized (known as the respondent) lives or is present at the time of filing.